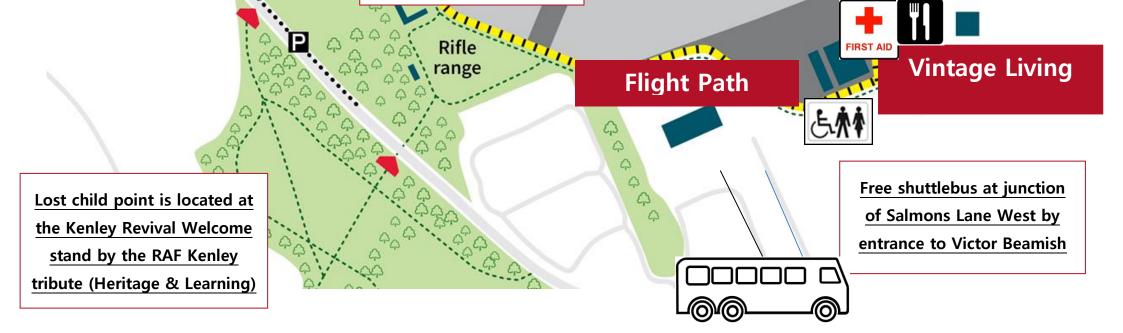

## heritage lottery fund Main Common **LOTTERY FUNDED Museums Corner** Hop On Hop Off land train 5**\*** Perime Paddo Blast pen Ban Always remember that Kenley is an active airfield, Bun so for your safety remain outside of the yellow line at all times and please read **Adventure and** PARKING on-site safety signage Discovery 5. Juni Heritage and Learning **MODEL AIRCRAF Replica Hurricane**, DISPLAY **Re-enactors**, refreshments, Kenley **RAF** Kenley tribute **Revival Welcome stand Old Officers' Mess** & Kenley Airfield No access -private land Friend's group stand and guided tours